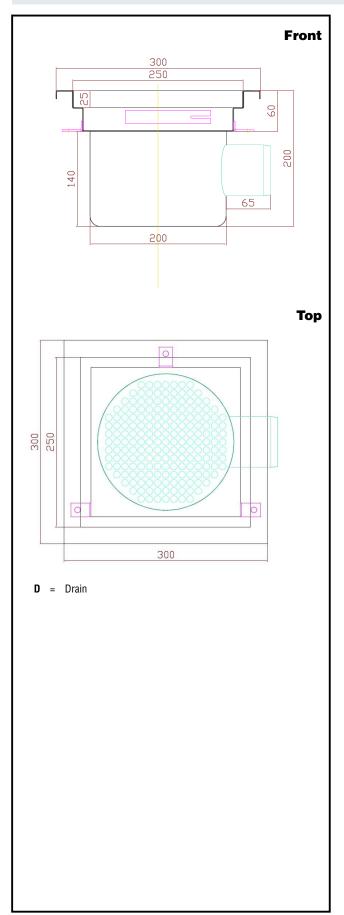

# Floor Drains and Collecting Tanks Floor Drain with Stainless Steel Grate - Horizontal outlet 300x300

| ITEM #  |  |
|---------|--|
| MODEL # |  |
| NAME #  |  |
| SIS #   |  |
| AIA #   |  |

328052 (FDD3030)

### **Key Information:**

External dimensions, Width:

328052 (FDD3030)300 mmExternal dimensions, Depth:300 mmExternal dimensions, Height:200 mmNet weight:10 kg